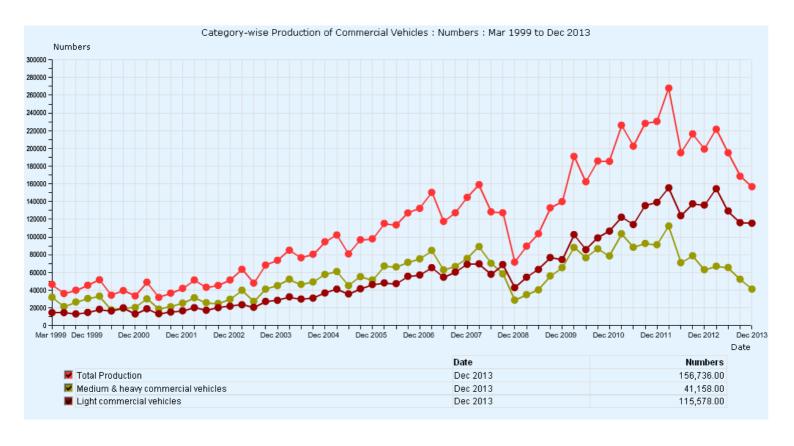

# Absolute values Y-o-Y % change Q-o-Q % change % share Indicators in this report References

Category-wise Production of Commercial Vehicles : Numbers

| uarter ended | Total Production                            | Medium & heavy<br>commercial<br>vehicles | Light o |
|--------------|---------------------------------------------|------------------------------------------|---------|
| Ca           | t <b>egory-wise Product</b><br>Numbers : Ma | r 1999 to Dec 2013                       | enicies |
|              | _                                           |                                          |         |

| Quarter ended           | Total Production | Medium & heavy<br>commercial<br>vehicles | Light commercial vehicles |     |
|-------------------------|------------------|------------------------------------------|---------------------------|-----|
| Dec 2008                | 71,629           | 28,759                                   | 42,870                    | •   |
| Mar 2009                | 89,635           | 34,910                                   | 54,725                    |     |
| Jun 2009                | 103,790          | 40,356                                   | 63,434                    |     |
| Sep 2009                | 132,894          | 56,174                                   | 76,720                    |     |
| Dec 2009                | 140,011          | 65,440                                   | 74,571                    |     |
| Mar 2010                | 190,861          | 88,163                                   | 102,698                   |     |
| Jun 2010                | 162,338          | 76,652                                   | 85,686                    |     |
| Sep 2010                | 185,772          | 86,716                                   | 99,056                    |     |
| Dec 2010                | 185,395          | 78,747                                   | 106,648                   |     |
| Mar 2011                | 226,065          | 103,703                                  | 122,362                   |     |
| Jun 2011                | 202,534          | 88,384                                   | 114,150                   | Ш   |
| Sep 2011                | 228,259          | 92,778                                   | 135,481                   | ı   |
| Dec 2011                | 230,409          | 91,238                                   | 139,171                   |     |
| Mar 2012                | 267,934          | 112,401                                  | 155,533                   |     |
| Jun 2012                | 194,998          | 70,981                                   | 124,017                   |     |
| Sep 2012                | 216,368          | 78,889                                   | 137,479                   |     |
| Dec 2012                | 199,173          | 63,154                                   | 136,019                   |     |
| Mar 2013                | 221,500          | 67,030                                   | 154,470                   | ] = |
| Jun 2013                | 195,101          | 65,629                                   | 129,472                   |     |
| Sep 2013                | 168,613          | 52,425                                   | 116,188                   |     |
| Dec 2013                | 156,736          | 41,158                                   | 115,578                   | F   |
| Updated on : 09 Jan 201 | 4 04:36:40 PM    |                                          |                           |     |