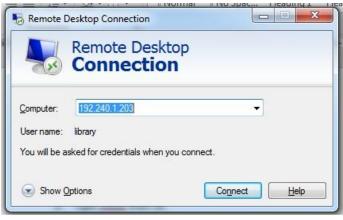

## **Steps to access NVIVO**

1. Press windows + R button on keyboard.

2. Type mstsc then ok

3. Type 192.240.1.203 then connect

4. Enter User Name and password then ok. User Name -192.240.1.203\library Password - L!b@4F\$m