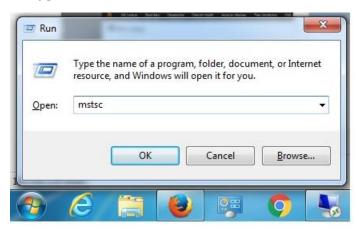

## **Steps to access NVIVO**

1. Press windows + R button on keyboard.

2. Type mstsc then ok

3. Type 192.240.1.203 then connect

4. Enter User Name and password then ok. User Name -192.240.1.203\library Password - L!b@4F\$m